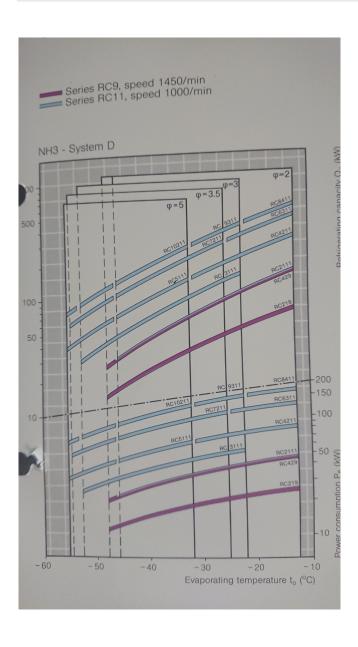

### **Specifications**

| Brand                    | Grasso            |
|--------------------------|-------------------|
| Туре                     | RC 2111 package   |
| Refrigerant              | NH 3 / Freon      |
| kW at -20°C/+40°C        | 95,1              |
| kW at -30°C/+40°C        | 79,2              |
| kW at -40°C/+40°C        | 53,1              |
| Electromotor Specs       | 55 kW at 1465 RPM |
| Pressure safety switches | ✓                 |
| Hp/Lp/Op                 |                   |
| Pressure gauges          | /                 |
| Hp/Lp/Op                 |                   |
| Liquid receiver          | /                 |
| Liquid receiver ltr.     | 51                |
| m3 / h                   | 266               |
| Remarks                  | Capacity based on |
|                          | -25°C/+40°C       |
| Package / Rack           | ✓                 |
| Stock                    | 1                 |