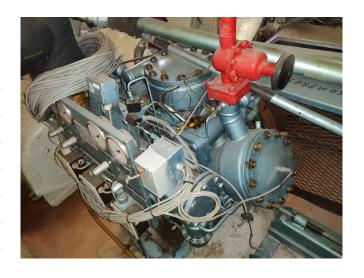

#### **Used Grasso RC 2111 package**

Used Gea - Grasso RC 2111 two-stage V-belt driven compressor with 55 kW electromotor at 1465 RPM. For all the other specs (if available), see the picture of the manufacturer model plate or the attached pdf file. \*Why choose for HOSBV? Were not only the largest used refrigeration specialist in Europe, but also, we deliver all equipment including an extensive test, warranty and industrial cleaning. \*Optional we can also perform a new paint job and arrange the logistics.