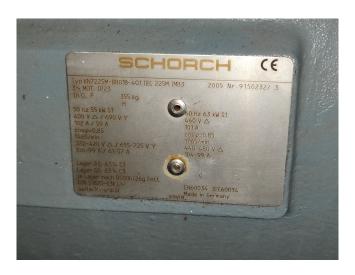

#### **Used Grasso RC 2111 package**

Used Gea - Grasso RC 2111 two-stage V-belt driven compressor with 55 kW electromotor at 1465 RPM. For all the other specs (if available), see the picture of the manufacturer model plate or the attached pdf file. \*Why choose for HOSBV? Were not only the largest used refrigeration specialist in Europe, but also, we deliver all equipment including an extensive test, warranty and industrial cleaning. \*Optional we can also perform a new paint job and arrange the logistics.