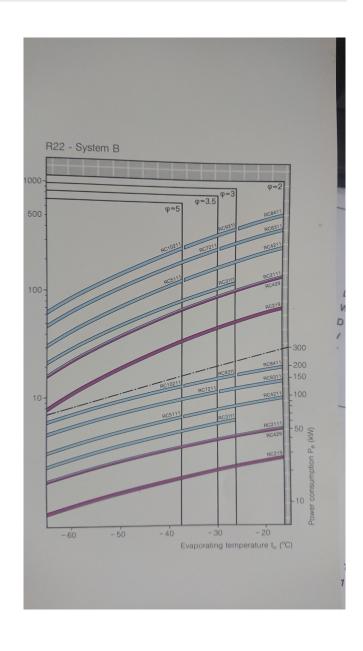

### **Specifications**

| Brand                    | Grasso            |
|--------------------------|-------------------|
| Туре                     | RC 2111 package   |
| Refrigerant              | NH 3 / Freon      |
| kW at -20°C/+40°C        | 95,1              |
| kW at -30°C/+40°C        | 79,2              |
| kW at -40°C/+40°C        | 53,1              |
| Electromotor Specs       | 55 kW at 1465 RPM |
| Pressure safety switches | ✓                 |
| Hp/Lp/Op                 |                   |
| Pressure gauges          | /                 |
| Hp/Lp/Op                 |                   |
| Liquid receiver          | /                 |
| Liquid receiver ltr.     | 51                |
| m3 / h                   | 266               |
| Remarks                  | Capacity based on |
|                          | -25°C/+40°C       |
| Package / Rack           | ✓                 |
| Stock                    | 1                 |