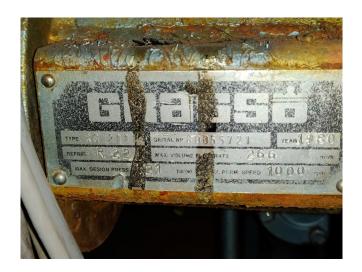

#### **Used Grasso RC 2111 package**

Used Gea - Grasso RC 2111 two-stage V-belt driven compressor with 55 kW electromotor at 1465 RPM. For all the other specs (if available), see the picture of the manufacturer model plate or the attached pdf file. \*Why choose for HOSBV? Were not only the largest used refrigeration specialist in Europe, but also, we deliver all equipment including an extensive test, warranty and industrial cleaning. \*Optional we can also perform a new paint job and arrange the logistics.