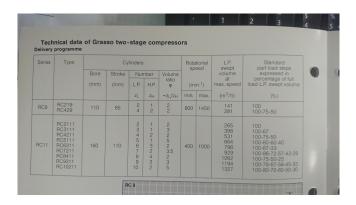

### **Specifications**

| Brand                    | Grasso            |
|--------------------------|-------------------|
| Туре                     | RC 2111 package   |
| Refrigerant              | NH 3 / Freon      |
| kW at -20°C/+40°C        | 95,1              |
| kW at -30°C/+40°C        | 79,2              |
| kW at -40°C/+40°C        | 53,1              |
| Electromotor Specs       | 55 kW at 1465 RPM |
| Pressure safety switches | ✓                 |
| Hp/Lp/Op                 |                   |
| Pressure gauges          | /                 |
| Hp/Lp/Op                 |                   |
| Liquid receiver          | /                 |
| Liquid receiver ltr.     | 51                |
| m3 / h                   | 266               |
| Remarks                  | Capacity based on |
|                          | -25°C/+40°C       |
| Package / Rack           | ✓                 |
| Stock                    | 1                 |