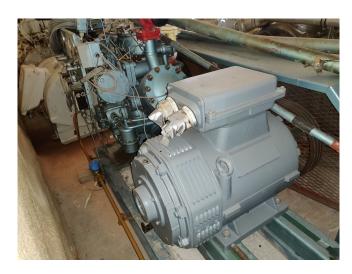

#### **Used Grasso RC 2111 package**

Used Gea - Grasso RC 2111 two-stage V-belt driven compressor with 55 kW electromotor at 1465 RPM. For all the other specs (if available), see the picture of the manufacturer model plate or the attached pdf file. \*Why choose for HOSBV? Were not only the largest used refrigeration specialist in Europe, but also, we deliver all equipment including an extensive test, warranty and industrial cleaning. \*Optional we can also perform a new paint job and arrange the logistics.