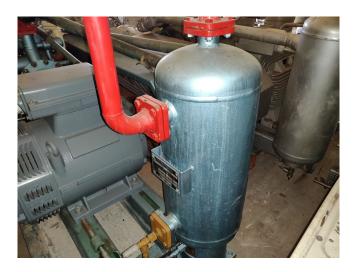

#### **Used Grasso RC 2111 package**

Used Gea - Grasso RC 2111 two-stage V-belt driven compressor with 55 kW electromotor at 1465 RPM. For all the other specs (if available), see the picture of the manufacturer model plate or the attached pdf file. \*Why choose for HOSBV? Were not only the largest used refrigeration specialist in Europe, but also, we deliver all equipment including an extensive test, warranty and industrial cleaning. \*Optional we can also perform a new paint job and arrange the logistics.