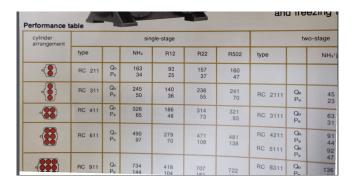

### **Specifications**

| Brand                    | Grasso            |
|--------------------------|-------------------|
| Туре                     | RC 2111 package   |
| Refrigerant              | NH 3 / Freon      |
| kW at -20°C/+40°C        | 95,1              |
| kW at -30°C/+40°C        | 79,2              |
| kW at -40°C/+40°C        | 53,1              |
| Electromotor Specs       | 55 kW at 1465 RPM |
| Pressure safety switches | ✓                 |
| Hp/Lp/Op                 |                   |
| Pressure gauges          | /                 |
| Hp/Lp/Op                 |                   |
| Liquid receiver          | /                 |
| Liquid receiver ltr.     | 51                |
| m3 / h                   | 266               |
| Remarks                  | Capacity based on |
|                          | -25°C/+40°C       |
| Package / Rack           | ✓                 |
| Stock                    | 1                 |