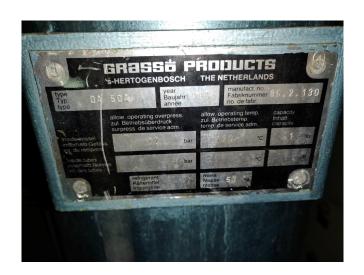

#### **Used Grasso RC 2111 package**

Used Gea - Grasso RC 2111 two-stage V-belt driven compressor with 55 kW electromotor at 1465 RPM. For all the other specs (if available), see the picture of the manufacturer model plate or the attached pdf file. \*Why choose for HOSBV? Were not only the largest used refrigeration specialist in Europe, but also, we deliver all equipment including an extensive test, warranty and industrial cleaning. \*Optional we can also perform a new paint job and arrange the logistics.