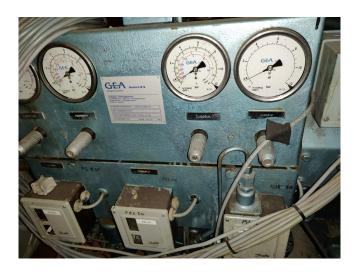

### **Specifications**

| Brand                    | Grasso            |
|--------------------------|-------------------|
| Туре                     | RC 2111 package   |
| Refrigerant              | NH 3 / Freon      |
| kW at -20°C/+40°C        | 95,1              |
| kW at -30°C/+40°C        | 79,2              |
| kW at -40°C/+40°C        | 53,1              |
| Electromotor Specs       | 55 kW at 1465 RPM |
| Pressure safety switches | ✓                 |
| Hp/Lp/Op                 |                   |
| Pressure gauges          | /                 |
| Hp/Lp/Op                 |                   |
| Liquid receiver          | /                 |
| Liquid receiver ltr.     | 51                |
| m3 / h                   | 266               |
| Remarks                  | Capacity based on |
|                          | -25°C/+40°C       |
| Package / Rack           | ✓                 |
| Stock                    | 1                 |