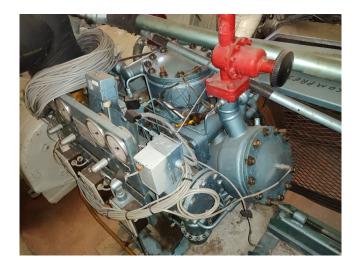

#### **Used Grasso RC 2111 package**

Used Gea - Grasso RC 2111 two-stage V-belt driven compressor with 55 kW electromotor at 1465 RPM. For all the other specs (if available), see the picture of the manufacturer model plate or the attached pdf file. \*Why choose for HOSBV? Were not only the largest used refrigeration specialist in Europe, but also, we deliver all equipment including an extensive test, warranty and industrial cleaning. \*Optional we can also perform a new paint job and arrange the logistics.